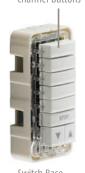

#### Add Printed Channel Buttons

Printed channel buttons are available to replace blank channel buttons or those with temporary stick on labels. Each DecoFlex WireFree™ RTS channel button can control an individual window covering or group of window coverings. All channel and command buttons are available in three colors (white, ivory & black). Please reference the Somfy price list for ordering information.

## Quick and Easy Personalization

Removable Channel Buttons

(5 channel button shown)

Choose from the options below: