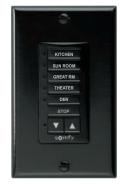

### Examples of Personalized DecoFlex WireFree™ RTS Switches

1 Channel Button DecoFlex WireFree™ RTS (WHITE)

2 Channel Button DecoFlex WireFree™ RTS (BLACK)

3 Channel Button DecoFlex WireFree™ RTS (IVORY)

4 Channel Button DecoFlex WireFree™ RTS (WHITE)

5 Channel Button DecoFlex WireFree™ RTS (BLACK)