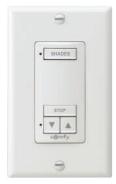

### Examples of Personalized DecoFlex WireFree™ RTS Switches

1 Channel Button DecoFlex WireFree™ RTS (WHITE)

2 Channel Button DecoFlex WireFree™ RTS (BLACK)

3 Channel Button DecoFlex WireFree™ RTS (IVORY)

4 Channel Button DecoFlex WireFree™ RTS (WHITE)

5 Channel Button DecoFlex WireFree™ RTS (BLACK)