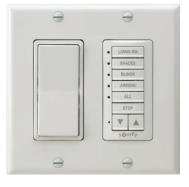

#### Convert to a Two, Three or Four Channel Button Version

The DecoFlex WireFree™ RTS provides added flexibility. Single and five channel button versions are offered completely assembled. The switch may also be easily converted to a two, three or four channel button version by simply selecting the corresponding face plate with the DecoFlex WireFree™ RTS wall switch. Please reference the Somfy price list for ordering information.

#### **Channel Buttons**

**KITCHEN BATHROOM FOYER OFFICE** SHADE SHADE 1 SHADE 2 **BEDROOM** DINING RM SUN ROOM LIVING RM **SHADES** SHADE 3 SHADE 4 **GREAT RM BALCONY PATIO** DECK **BLIND BLIND 1 BLIND 2 AWNING BLACKOUT** SHEER **SKYLIGHT BLINDS BLIND 3 BLIND 4** WOVEN **DRAPERY** SHUTTER 1 SHUTTER 2 ALL **GUEST RM SHUTTER HEATER** LOBBY **THEATER SHUTTERS SHUTTER 3** SHUTTER 4 **ROMAN** STUDY LANAI DEN **LIGHTS SCREEN** SCREEN 1 SCREEN 2 MORNING **MASTER NIGHT NURSERY** CONF. RM **SCREEN 3 SCREEN 4** 

#### **Command Buttons:**

Note: The Open and Close buttons are for use with interior window covering, exterior solar screens/shade, and rolling shutter applications. They are not for use with awning applications.