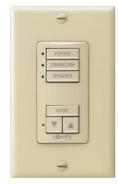

### Examples of Personalized DecoFlex WireFree™ RTS Switches

1 Channel Button DecoFlex WireFree™ RTS (WHITE)

2 Channel Button DecoFlex WireFree™ RTS (BLACK)

3 Channel Button DecoFlex WireFree™ RTS (IVORY)

4 Channel Button DecoFlex WireFree™ RTS (WHITE)

5 Channel Button DecoFlex WireFree™ RTS (BLACK)