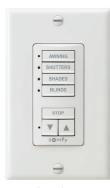

### Examples of Personalized DecoFlex WireFree™ RTS Switches

1 Channel Button DecoFlex WireFree™ RTS (WHITE)

2 Channel Button DecoFlex WireFree™ RTS (BLACK)

3 Channel Button DecoFlex WireFree™ RTS (IVORY)

4 Channel Button DecoFlex WireFree™ RTS (WHITE)

5 Channel Button DecoFlex WireFree™ RTS (BLACK)