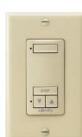

#### 5 Channel Button Versions

ACTUAL SIZE Part #1810813 (WHITE)

# 9

Part #1810814 (IVORY)

Part #1810830 (BLACK)

The DecoFlex WireFree™ RTS battery powered wall switch features Radio Technology Somfy® (RTS) and may be personalized for intuitive control of window coverings. It is available fully assembled in one and five channel button versions or may be easily converted to a two, three or four channel button switch. Choose from three colors – white, ivory or black – to match any dècor. The switch is designed to compliment the full range of Somfy RTS handheld transmitters, timers and interfaces. Whether the application calls for shades, blinds, draperies, rolling shutters, awnings or other window coverings, DecoFlex WireFree™ RTS is the solution for reliable control of window coverings powered by Somfy.