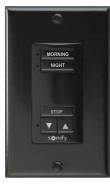

### Examples of Personalized DecoFlex WireFree™ RTS Switches

1 Channel Button DecoFlex WireFree™ RTS (WHITE)

2 Channel Button DecoFlex WireFree™ RTS (BLACK)

3 Channel Button DecoFlex WireFree™ RTS (IVORY)

4 Channel Button DecoFlex WireFree™ RTS (WHITE)

5 Channel Button DecoFlex WireFree™ RTS (BLACK)