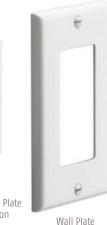

Included with each switch are a wall mounting bracket, blank channel button(s), temporary stick on channel button labels (available names on the opposite page), and wall plate. \*optional screw-less wall plates, as shown on cover, available through your local home improvement retailer.

#### Simple To Install!

(shown with standard printed channel buttons)

Installation is quick and simple, no wiring is required. Included with each switch is an extended life lithium battery eliminating the need for an electrician. The DecoFlex WireFree™ RTS may be installed independently or next to an existing light switch (as shown) using the included wall mounting bracket and the appropriate wall plate.