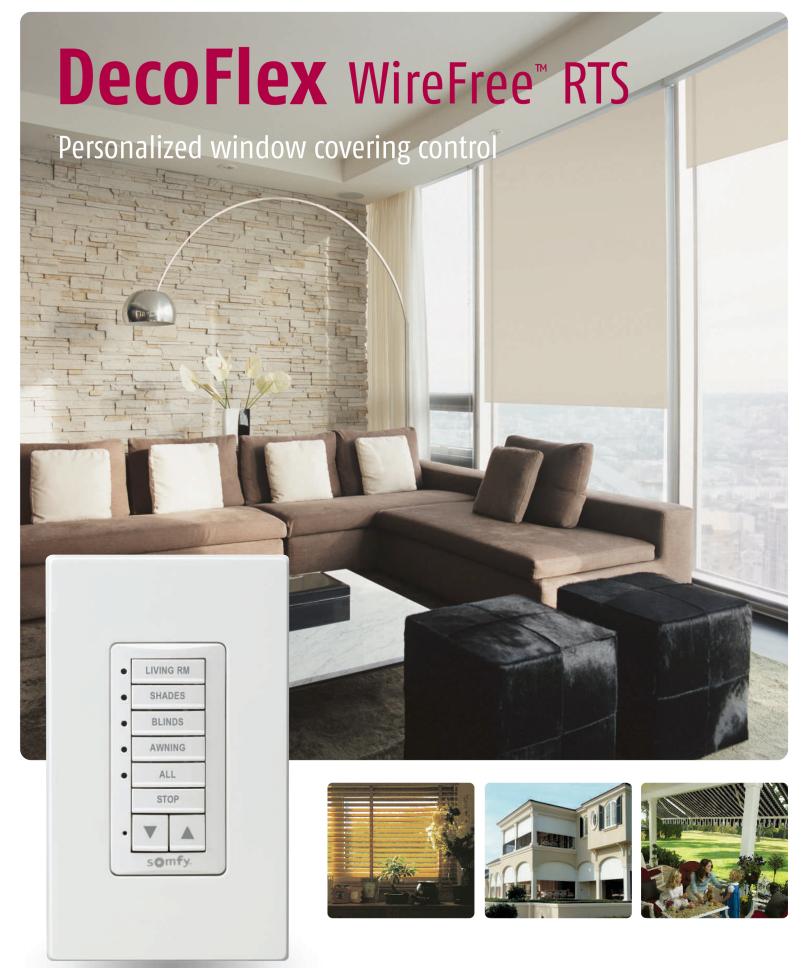

The DecoFlex WireFree™ RTS battery powered wall switch features Radio Technology Somfy® (RTS) and may be personalized for intuitive control of window coverings. It is available fully assembled in one and five channel button versions or may be easily converted to a two, three or four channel button switch. Choose from three colors – white, ivory or black – to match any dècor. The switch is designed to compliment the full range of Somfy RTS handheld transmitters, timers and interfaces. Whether the application calls for shades, blinds, draperies, rolling shutters, awnings or other window coverings, DecoFlex WireFree™ RTS is the solution for reliable control of window coverings powered by Somfy.

Included with each switch are a wall mounting bracket, blank channel button(s), temporary stick on channel button labels (available names on the opposite page), and wall plate. \*optional screw-less wall plates, as shown on cover, available through your local home improvement retailer.

#### 5 Channel Button Versions

ACTUAL SIZE Part #1810813 (WHITE)