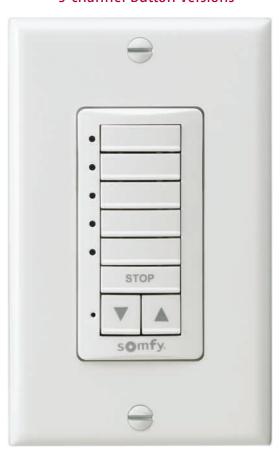

#### 5 Channel Button Versions

ACTUAL SIZE Part #1810813 (WHITE)

#### Convert to a Two, Three or Four Channel Button Version

The DecoFlex WireFree™ RTS provides added flexibility. Single and five channel button versions are offered completely assembled. The switch may also be easily converted to a two, three or four channel button version by simply selecting the corresponding face plate with the DecoFlex WireFree™ RTS wall switch. Please reference the Somfy price list for ordering information.