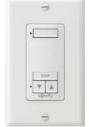

#### 1 Channel Button Versions

Part #1810898 (IVORY)

Part #1810897 (WHITE)

ACTUAL SIZE Part #1810899 (BLACK)

The DecoFlex WireFree™ RTS battery powered wall switch features Radio Technology Somfy® (RTS) and may be personalized for intuitive control of window coverings. It is available fully assembled in one and five channel button versions or may be easily converted to a two, three or four channel button switch. Choose from three colors – white, ivory or black – to match any dècor. The switch is designed to compliment the full range of Somfy RTS handheld transmitters, timers and interfaces. Whether the application calls for shades, blinds, draperies, rolling shutters, awnings or other window coverings, DecoFlex WireFree™ RTS is the solution for reliable control of window coverings powered by Somfy.