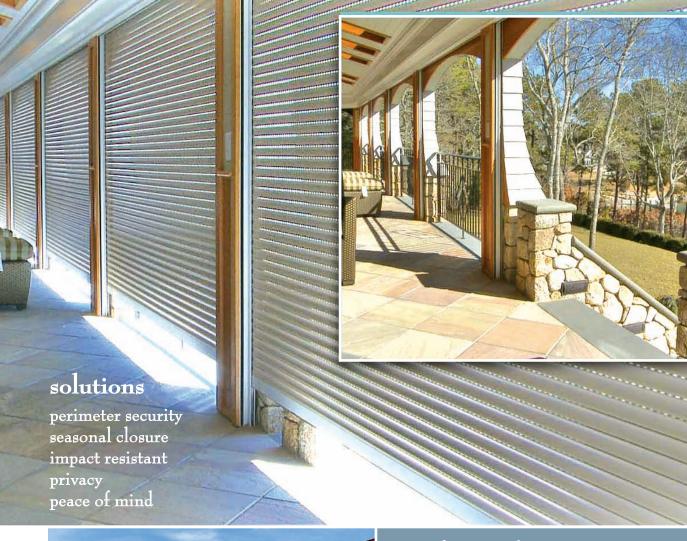

#### Safety and Security

Rollshutters form an impenetrable barrier over your windows and doors, enhancing your personal safety and privacy. Conveniently operated from the interior of your home with manual crank hardware or standard motor controls, or even from your smart phone. Rollshutters are a vital part of any truly effective security system, providing around-the-clock peace of mind.

#### solutions

user friendly insurance approved code compliant economical