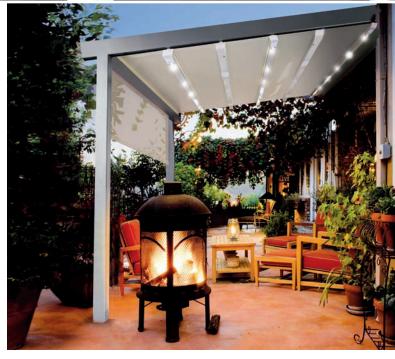

## luxury louvered pergola & patio covers

**Outdoor Living** 

#### Shelter from sun and rain

Louvered Patio Covers are fully adjustable aluminum louvers rotating from a closed position up to 110 degrees. Effective cooling through ventilation of air flow. Ideal for pergolas, outdoor kitchens, courtyards or poolside comfort.

#### parties you can plan, the weather you cannot

High wind and snow resistant Low voltage motorization Remote control Lowers patio and deck temperatures by 15-20° Powder Coated NO Rust Aluminum 10 Year Component Solar shade options