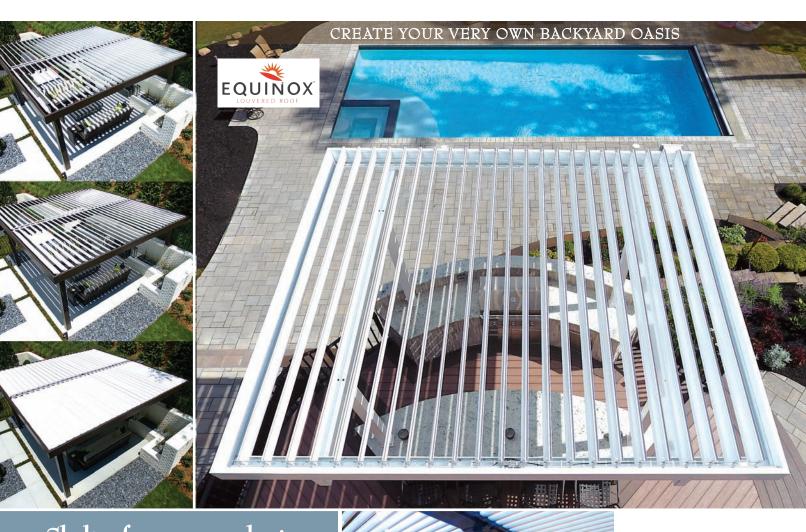

## luxury louvered pergola & patio covers

**Outdoor Living** 

#### Shelter from sun and rain

Louvered Patio Covers are fully adjustable aluminum louvers rotating from a closed position up to 110 degrees. Effective cooling through ventilation of air flow. Ideal for pergolas, outdoor kitchens, courtyards or poolside comfort.

#### parties you can plan, the weather you cannot

High wind and snow resistant Low voltage motorization Remote control Lowers patio and deck temperatures by 15-20° Powder Coated NO Rust Aluminum 10 Year Component Solar shade options