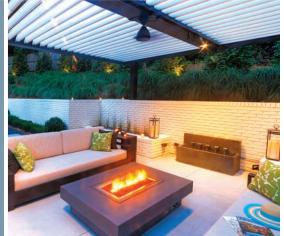

## luxury louvered pergola & patio covers

**Outdoor Living** 

#### Shelter from sun and rain

Louvered Patio Covers are fully adjustable aluminum louvers rotating from a closed position up to 110 degrees. Effective cooling through ventilation of air flow. Ideal for pergolas, outdoor kitchens, courtyards or poolside comfort.

#### parties you can plan, the weather you cannot

High wind and snow resistant Low voltage motorization Remote control Lowers patio and deck temperatures by 15-20° Powder Coated NO Rust Aluminum 10 Year Component Solar shade options