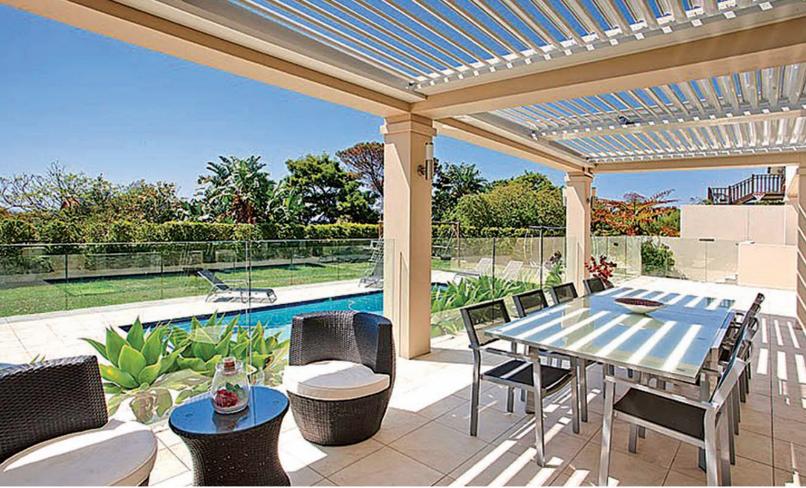

## luxury louvered pergola & patio covers

**Outdoor Living** 

#### Shelter from sun and rain

Louvered Patio Covers are fully adjustable aluminum louvers rotating from a closed position up to 110 degrees. Effective cooling through ventilation of air flow. Ideal for pergolas, outdoor kitchens, courtyards or poolside comfort.

#### parties you can plan, the weather you cannot

High wind and snow resistant Low voltage motorization Remote control Lowers patio and deck temperatures by 15-20° Powder Coated NO Rust Aluminum 10 Year Component Solar shade options