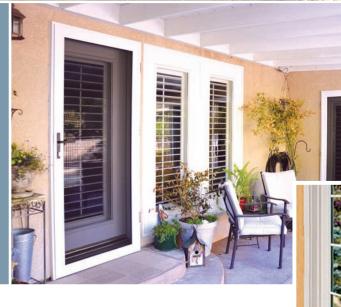

Leave your doors open to cool summer nights with complete security.

Stainless steel security mesh screens with patented framing systems to enhance the safety and security of all types of windows and doors.

solutions

high tensile-high strength woven stainless steel security hardware wind protection prevent home invasions