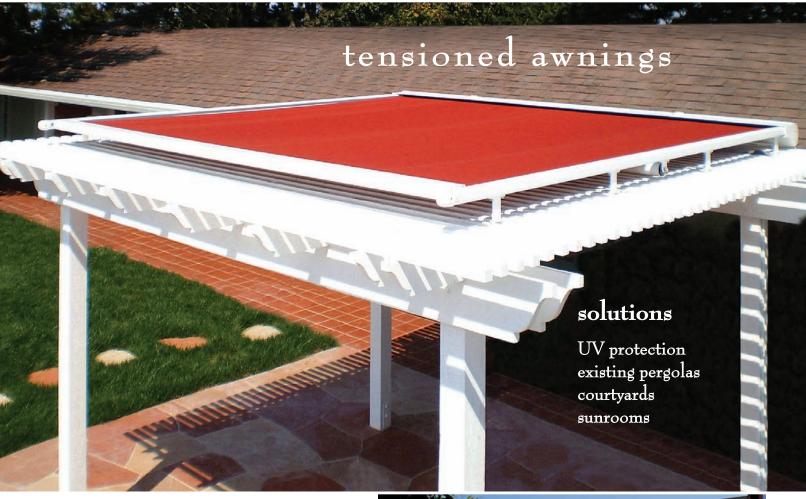

## luxury louvered pergola & patio covers

**Outdoor Living** 

#### Shelter from sun and rain

Louvered Patio Covers are fully adjustable aluminum louvers rotating from a closed position up to 110 degrees. Effective cooling through ventilation of air flow. Ideal for pergolas, outdoor kitchens, courtyards or poolside comfort.

#### parties you can plan, the weather you cannot

High wind and snow resistant Low voltage motorization Remote control Lowers patio and deck temperatures by 15-20° Powder Coated NO Rust Aluminum 10 Year Component Solar shade options