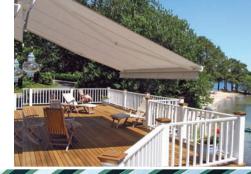

## retractable awnings Sun Control

shade plus rolldown valance open frame semi cassette full cassette manual or motorized control

#### Shade when you need it

Our awning systems represent the finest in sun control engineering. Retractable frames with acrylic canvas fabrics filter intense sunlight creating a safe and beautiful space for you to enjoy and entertain outdoors. Choose from several models of wind resistant awning frames and hundreds of fabric colors and styles.