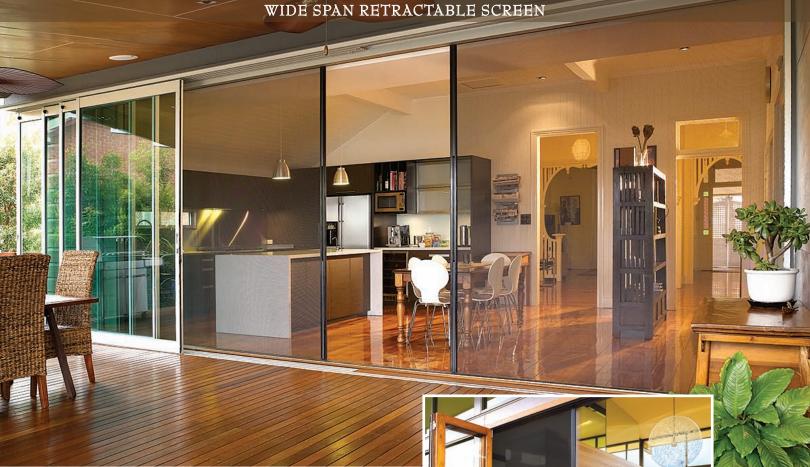

## retractable horizontal gliding screens

## solutions

insect protection counter balance technology single spans up to 144" double spans up to 288" solar shade option

Style and Comfort

Wind resistant screens roll up to self store. Fabric options include solar filtering fabrics. Manual operation or motor controls with automation.

#### solutions

comfort energy savings mosquito protection privacy