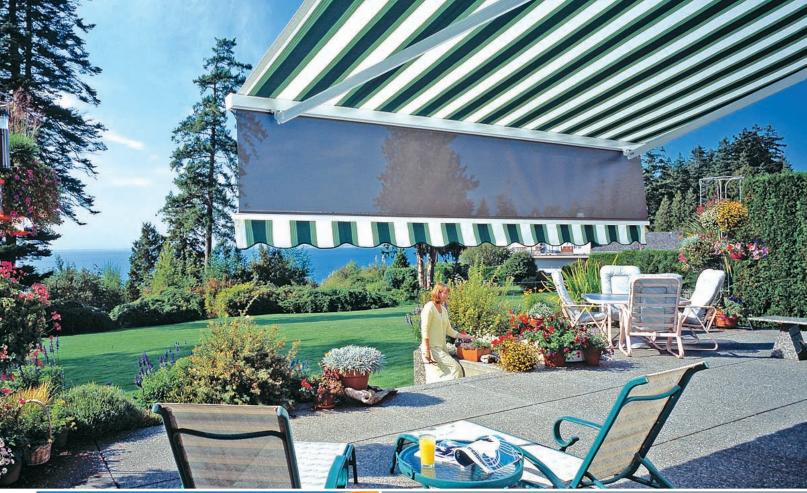

## retractable awnings Sun Control

shade plus rolldown valance open frame semi cassette full cassette manual or motorized control

#### Shade when you need it

Our awning systems represent the finest in sun control engineering. Retractable frames with acrylic canvas fabrics filter intense sunlight creating a safe and beautiful space for you to enjoy and entertain outdoors. Choose from several models of wind resistant awning frames and hundreds of fabric colors and styles.