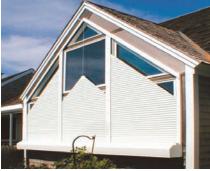

# VuSafe, the "clear" alternative to plywood and expensive impact windows

Safer and easier to use and store, our exclusive VuSafe<sup>TM</sup> storm panel systems have been designed with the end-user in mind. Tough polycarbonate panels let the light shine in when the power goes out. When storms threaten, panels are quickly fitted into pre-installed attachment channels practically unnoticed on your home's exterior. Ideal for screen porches and seasonal closure.