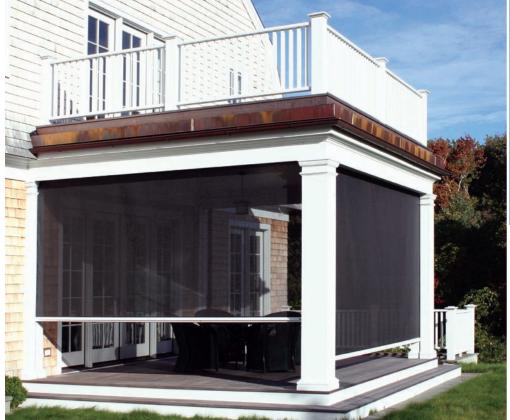

## the ultimate screen porch

Combining our weather resistant rollshutters with retractable screens will bring a much higher level of functionality and enjoyment to classic outdoor porch areas.

Motorized controls can be integrated into any home automation system.

#### solar & weather protection screens

Exterior solar shades keep you cooler than interior blinds and keep the view.

storm & weather protection sun control outdoor living security & privacy