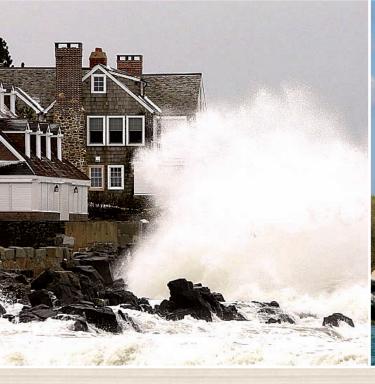

#### custom fitted

high wind blowing debris sand blasting water penetration heat loss, drafts code compliance new construction

#### Safety and Security

Rollshutters form an impenetrable barrier over your windows and doors, enhancing your personal safety and privacy. Conveniently operated from the interior of your home with manual crank hardware or standard motor controls, or even from your smart phone. Rollshutters are a vital part of any truly effective security system, providing around-the-clock peace of mind.

# VuSafe, the "clear" alternative to plywood and expensive impact windows

Safer and easier to use and store, our exclusive VuSafe<sup>TM</sup> storm panel systems have been designed with the end-user in mind. Tough polycarbonate panels let the light shine in when the power goes out. When storms threaten, panels are quickly fitted into pre-installed attachment channels practically unnoticed on your home's exterior. Ideal for screen porches and seasonal closure.