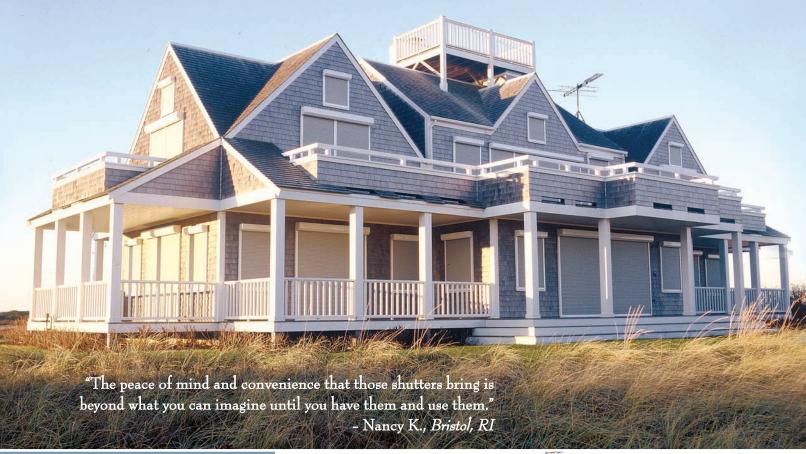

#### Safety and Security

Rollshutters form an impenetrable barrier over your windows and doors, enhancing your personal safety and privacy. Conveniently operated from the interior of your home with manual crank hardware or standard motor controls, or even from your smart phone. Rollshutters are a vital part of any truly effective security system, providing around-the-clock peace of mind.

#### solutions

user friendly insurance approved code compliant economical