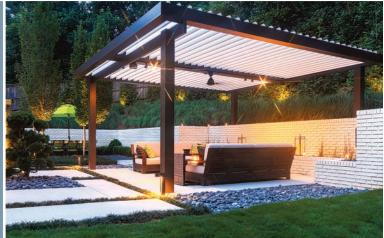

## luxury louvered pergola & patio covers

**Outdoor Living** 

#### Shelter from sun and rain

Louvered Patio Covers are fully adjustable aluminum louvers rotating from a closed position up to 110 degrees. Effective cooling through ventilation of air flow. Ideal for pergolas, outdoor kitchens, courtyards or poolside comfort.

#### parties you can plan, the weather you cannot

High wind and snow resistant Low voltage motorization Remote control Lowers patio and deck temperatures by 15-20° Powder Coated NO Rust Aluminum 10 Year Component Solar shade options