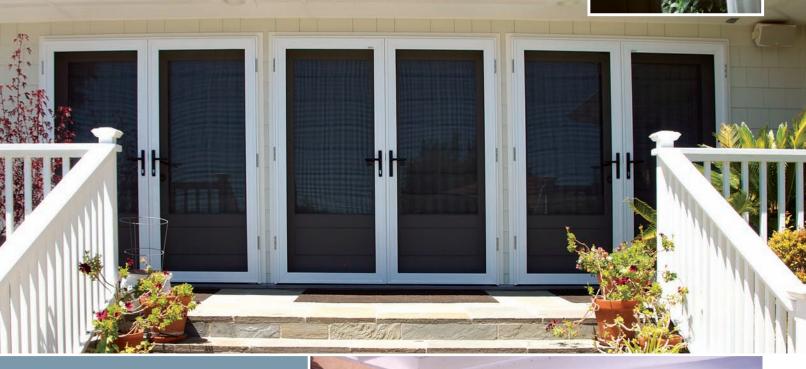

Leave your doors open to cool summer nights with complete security.

Stainless steel security mesh screens with patented framing systems to enhance the safety and security of all types of windows and doors.

solutions

high tensile-high strength woven stainless steel security hardware wind protection prevent home invasions