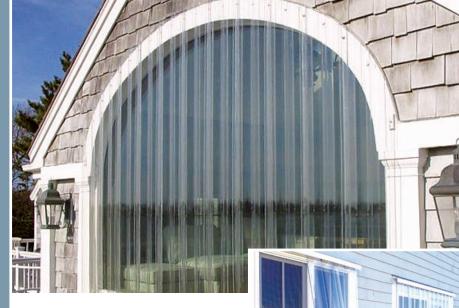

# VuSafe, the "clear" alternative to plywood and expensive impact windows

Safer and easier to use and store, our exclusive VuSafe<sup>TM</sup> storm panel systems have been designed with the end-user in mind. Tough polycarbonate panels let the light shine in when the power goes out. When storms threaten, panels are quickly fitted into pre-installed attachment channels practically unnoticed on your home's exterior. Ideal for screen porches and seasonal closure.