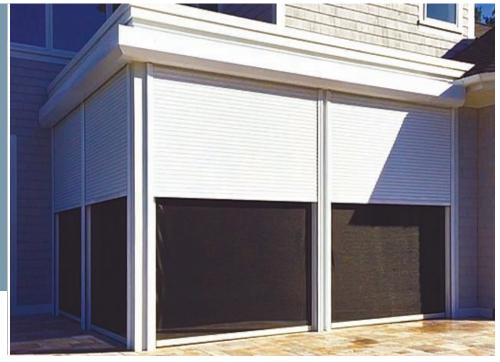

## the ultimate screen porch

Combining our weather resistant rollshutters with retractable screens will bring a much higher level of functionality and enjoyment to classic outdoor porch areas.

Motorized controls can be integrated into any home automation system.

#### Safety and Security

Rollshutters form an impenetrable barrier over your windows and doors, enhancing your personal safety and privacy. Conveniently operated from the interior of your home with manual crank hardware or standard motor controls, or even from your smart phone. Rollshutters are a vital part of any truly effective security system, providing around-the-clock peace of mind.