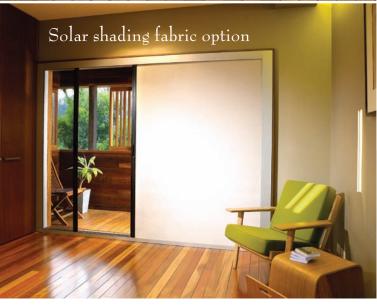

## solutions

insect protection counter balance technology single spans up to 144" double spans up to 288" solar shade option

Style and Comfort

Wind resistant screens roll up to self store. Fabric options include solar filtering fabrics. Manual operation or motor controls with automation.

#### solar & weather protection screens

Exterior solar shades keep you cooler than interior blinds and keep the view.

storm & weather protection sun control outdoor living security & privacy