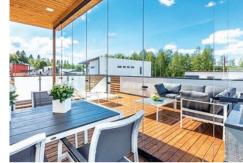

## luxury louvered pergola & patio covers

**Outdoor Living** 

#### Shelter from sun and rain

Louvered Patio Covers are fully adjustable aluminum louvers rotating from a closed position up to 110 degrees. Effective cooling through ventilation of air flow. Ideal for pergolas, outdoor kitchens, courtyards or poolside comfort.

#### parties you can plan, the weather you cannot

High wind and snow resistant Low voltage motorization Remote control Lowers patio and deck temperatures by 15-20° Powder Coated NO Rust Aluminum 10 Year Component Solar shade options