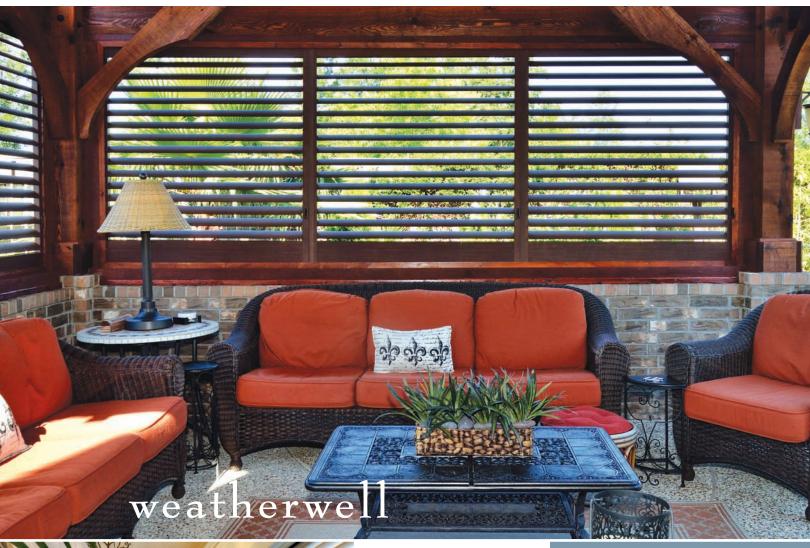

## exterior plantation shutters

Style and Comfort

#### solutions

add beauty & function to your outdoor space fixed, sliding, bifiold, lockable privacy control sun, wind, and rain

Enhance and protect your outdoor entertainment space with weather proof style. Custom made extruded aluminum louvers and frame systems with stainless steel hardware.

outdoor kitchens balcony and deck railings porch enclosures