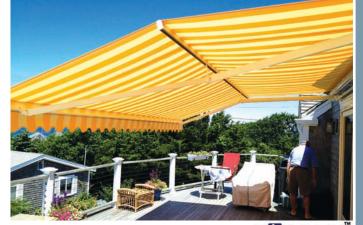

## retractable awnings Sun Control

shade plus rolldown valance open frame semi cassette full cassette manual or motorized control

#### Shade when you need it

Our awning systems represent the finest in sun control engineering. Retractable frames with acrylic canvas fabrics filter intense sunlight creating a safe and beautiful space for you to enjoy and entertain outdoors. Choose from several models of wind resistant awning frames and hundreds of fabric colors and styles.

#### solutions

sun control
rain protection
deck & patio
terrace