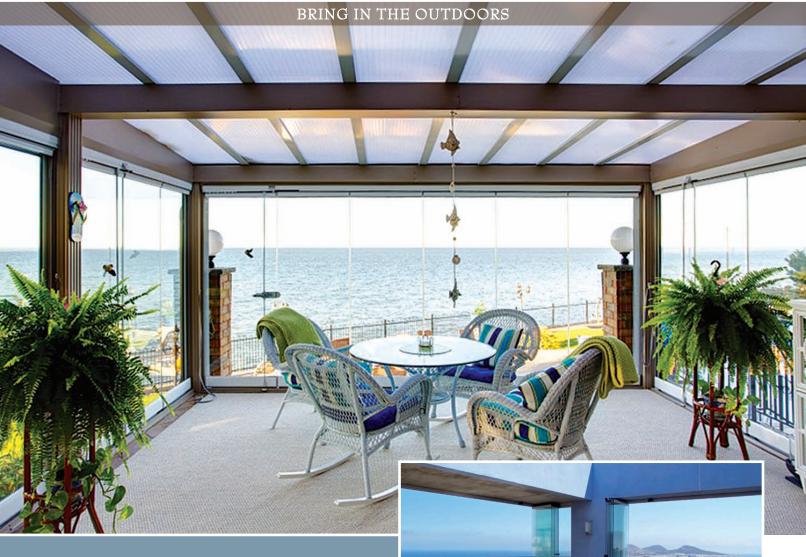

**Louver Color Options** 

Frame Color Options

Outfit your porch or balcony with our folding glass wall systems and transform that space into your favorite place in your home, year round. On windy, rainy, or cool days, keep the glass panels closed for a cozy and comfortable solarium with unobstructed views. Slide the retractable glass open easily for fresh air on those beautiful summer days. You can also add retractable screens to keep pests out.

#### solutions

frameless glass panels wind, rain, snow, dust, pollens