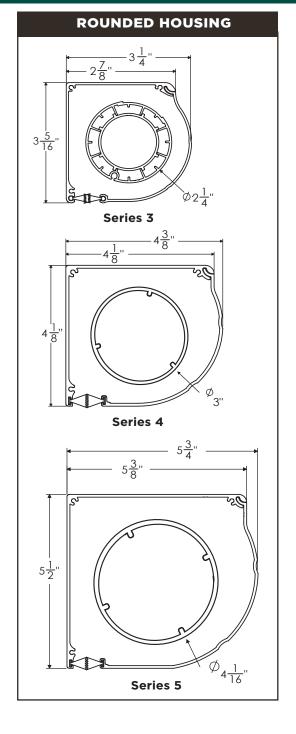

# UNIT PROFILE VIEWS

<sup>\*</sup>Series 5 units can be designed much wider, ask your dealer for details

### **SERIES 3**

UP TO 10'0" WIDE **X** 7'0" DROP

UP TO 10'0" WIDE **X** 7'0" DROP

#### **SERIES 4**

UP TO 18'0" WIDE **X** 10'0" DROP

#### **SERIES 5\***

UP TO 25'0" WIDE **X** UP TO 20'0" DROP