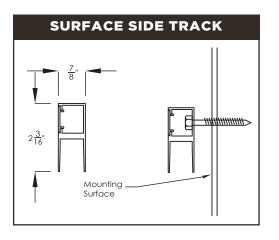

isted, 110 volt, 2.5 amps max motor
- Reducing cooling costs of up to 60%

## HARDWARE COLOR OPTIONS

### STANDARD HARDWARE COLORS:



### PREMIUM HARDWARE COLORS:



NOTE!

Please note that colors may differ slightly from how it appears in this document.

### **SIZE RANGES**

#### (SIDE RETENTION SYSTEM)

### **SERIES 3**

UP TO 10'0" WIDE **X** 7'0" DROP

UP TO 10'0" WIDE **X** 7'0" DROP

#### **SERIES 4**

UP TO 18'0" WIDE **X** 10'0" DROP

#### **SERIES 5\***

UP TO 25'0" WIDE **X** UP TO 20'0" DROP

### **CABLE SCREENS**

### SERIES 3 SERIES 4

UP TO 14'0" WIDE **X** 10'0" DROP

#### **SERIES 5**

UP TO 18'0" WIDE **X** UP TO 16'0" DROP

# UNIT PROFILE VIEWS





<sup>\*</sup>Series 5 units can be designed much wider, ask your dealer for details

# **PRODUCT & INSTALLATION OPTIONS**













#### **CABLE GUIDED SCREEN**