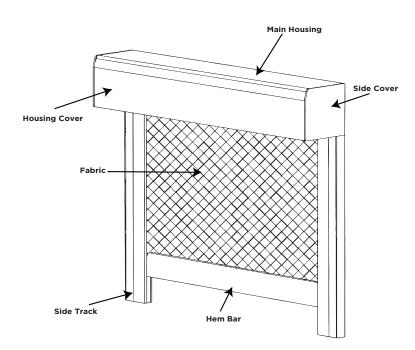

volt, 2.5 amps max motor
- Reducing cooling costs of up to 60%

## HARDWARE COLOR OPTIONS

### STANDARD HARDWARE COLORS:



### PREMIUM HARDWARE COLORS:



NOTE!

Please note that colors may differ slightly from how it appears in this document.

### **SIZE RANGES**

#### (SIDE RETENTION SYSTEM)

### **SERIES 3**

UP TO 10'0" WIDE **X** 7'0" DROP

UP TO 10'0" WIDE **X** 7'0" DROP

#### **SERIES 4**

UP TO 18'0" WIDE **X** 10'0" DROP

#### **SERIES 5\***

UP TO 25'0" WIDE **X** UP TO 20'0" DROP

### **CABLE SCREENS**

### SERIES 3 SERIES 4

UP TO 14'0" WIDE **X** 10'0" DROP

#### **SERIES 5**

UP TO 18'0" WIDE **X** UP TO 16'0" DROP

# UNIT PROFILE VIEWS





<sup>\*</sup>Series 5 units can be designed much wider, ask your dealer for details

# **PRODUCT & INSTALLATION OPTIONS**













#### **CABLE GUIDED SCREEN**