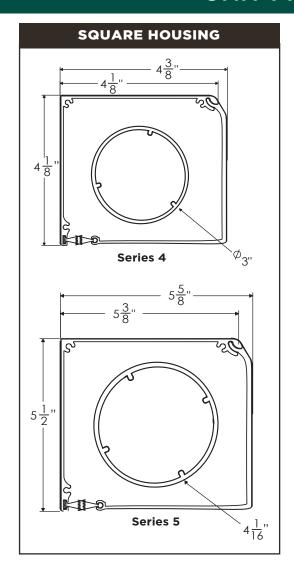

# UNIT PROFILE VIEWS

<sup>\*</sup>Series 5 units can be designed much wider, ask your dealer for details