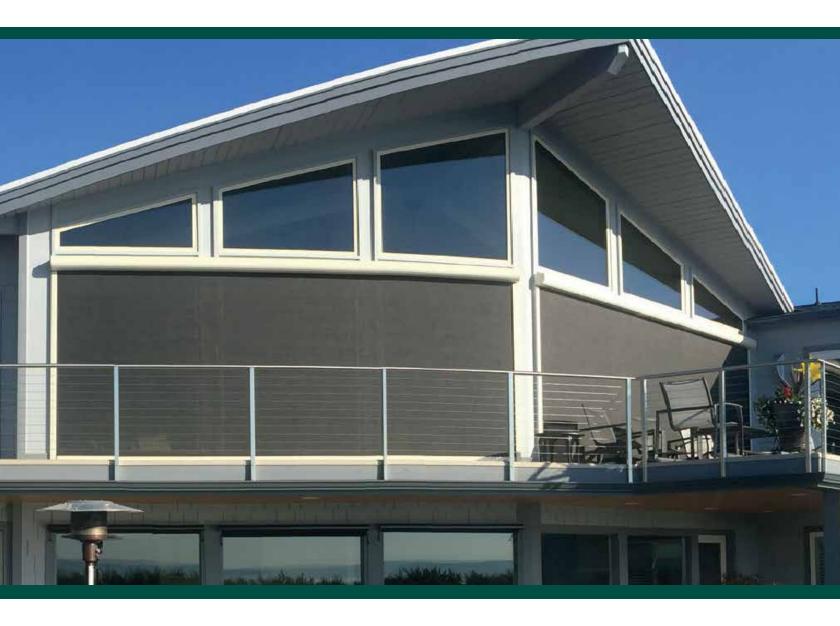

# **POWER SCREENS** • SERIES 3/4/5

Power Screens are designed to filter out sun's harmful effects while preserving the beautiful outdoor view. With a touch of a button, the power screens provide on-demand control of the sun's harmful UV rays. Maintain your view while being protected from the sun's glare and keep out the bugs so you can enjoy time with family & friends.

- Screen widths up to 25'0" wide (cassette size & fabric dependent)
- Screen drops up to 20'0" (cassette size & fabric dependent)
- **▼**Up to 5 standard hardware colors and 13 premium hardware colors
- **▼**Choose from a variety of long lasting fabric choices from **PHIFER** and **Wilchell**
- Motorized push operation by **Somfy**.
- **■** Obstacle detection enabled motors
- **▼UL** listed, 110 volt, 2.5 amps max motor
- Reducing cooling costs of up to 60%