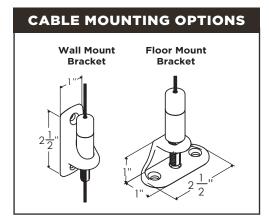

### **CABLE SCREENS**

### SERIES 3 SERIES 4

UP TO 14'0" WIDE **X** 10'0" DROP

#### **SERIES 5**

UP TO 18'0" WIDE **X** UP TO 16'0" DROP