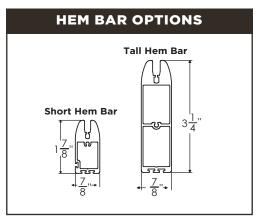

110 volt, 2.5 amps max motor
- Reducing cooling costs of up to 60%

## HARDWARE COLOR OPTIONS

### STANDARD HARDWARE COLORS:



### PREMIUM HARDWARE COLORS:



NOTE!

Please note that colors may differ slightly from how it appears in this document.

### **SIZE RANGES**

#### (SIDE RETENTION SYSTEM)

### **SERIES 3**

UP TO 10'0" WIDE **X** 7'0" DROP

UP TO 10'0" WIDE **X** 7'0" DROP

#### **SERIES 4**

UP TO 18'0" WIDE **X** 10'0" DROP

#### **SERIES 5\***

UP TO 25'0" WIDE **X** UP TO 20'0" DROP

### **CABLE SCREENS**

### SERIES 3 SERIES 4

UP TO 14'0" WIDE **X** 10'0" DROP

#### **SERIES 5**

UP TO 18'0" WIDE **X** UP TO 16'0" DROP

# UNIT PROFILE VIEWS





<sup>\*</sup>Series 5 units can be designed much wider, ask your dealer for details

# **PRODUCT & INSTALLATION OPTIONS**













#### **CABLE GUIDED SCREEN**