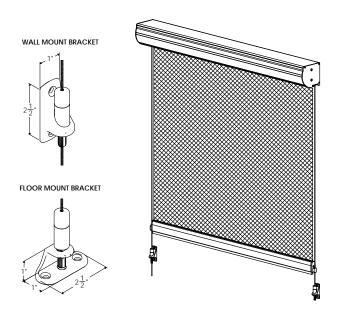

cing cooling costs of up to 60%

## HARDWARE COLOR OPTIONS

### STANDARD HARDWARE COLORS:



### PREMIUM HARDWARE COLORS:



NOTE!

Please note that colors may differ slightly from how it appears in this document.

### **SIZE RANGES**

#### (SIDE RETENTION SYSTEM)

### **SERIES 3**

UP TO 10'0" WIDE **X** 7'0" DROP

UP TO 10'0" WIDE **X** 7'0" DROP

#### **SERIES 4**

UP TO 18'0" WIDE **X** 10'0" DROP

#### **SERIES 5\***

UP TO 25'0" WIDE **X** UP TO 20'0" DROP

### **CABLE SCREENS**

### SERIES 3 SERIES 4

UP TO 14'0" WIDE **X** 10'0" DROP

#### **SERIES 5**

UP TO 18'0" WIDE **X** UP TO 16'0" DROP

# UNIT PROFILE VIEWS





<sup>\*</sup>Series 5 units can be designed much wider, ask your dealer for details

# **PRODUCT & INSTALLATION OPTIONS**













#### **CABLE GUIDED SCREEN**