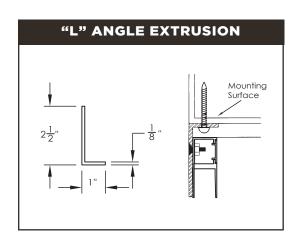

d, 110 volt, 2.5 amps max motor
- Reducing cooling costs of up to 60%

## HARDWARE COLOR OPTIONS

### STANDARD HARDWARE COLORS:



### PREMIUM HARDWARE COLORS:



NOTE!

Please note that colors may differ slightly from how it appears in this document.

### **SIZE RANGES**

#### (SIDE RETENTION SYSTEM)

### **SERIES 3**

UP TO 10'0" WIDE **X** 7'0" DROP

UP TO 10'0" WIDE **X** 7'0" DROP

#### **SERIES 4**

UP TO 18'0" WIDE **X** 10'0" DROP

#### **SERIES 5\***

UP TO 25'0" WIDE **X** UP TO 20'0" DROP

### **CABLE SCREENS**

### SERIES 3 SERIES 4

UP TO 14'0" WIDE **X** 10'0" DROP

#### **SERIES 5**

UP TO 18'0" WIDE **X** UP TO 16'0" DROP

# UNIT PROFILE VIEWS





<sup>\*</sup>Series 5 units can be designed much wider, ask your dealer for details

# **PRODUCT & INSTALLATION OPTIONS**













#### **CABLE GUIDED SCREEN**