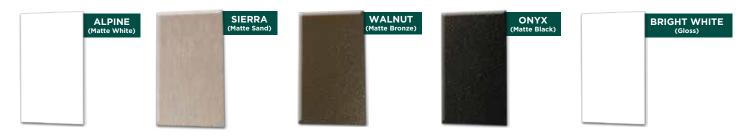

cts while preserving the beautiful outdoor view. With a touch of a button, the power screens provide on-demand control of the sun's harmful UV rays. Maintain your view while being protected from the sun's glare and keep out the bugs so you can enjoy time with family & friends.

- Screen widths up to 25'0" wide (cassette size & fabric dependent)
- Screen drops up to 20'0" (cassette size & fabric dependent)
- **▼**Up to 5 standard hardware colors and 13 premium hardware colors
- **▼**Choose from a variety of long lasting fabric choices from **PHIFER** and **Wilchell**
- Motorized push operation by **Somfy**.
- **■** Obstacle detection enabled motors
- **▼UL** listed, 110 volt, 2.5 amps max motor
- Reducing cooling costs of up to 60%

## HARDWARE COLOR OPTIONS

### STANDARD HARDWARE COLORS:



### PREMIUM HARDWARE COLORS:



NOTE!

Please note that colors may differ slightly from how it appears in this document.

### **SIZE RANGES**

#### (SIDE RETENTION SYSTEM)

### **SERIES 3**

UP TO 10'0" WIDE **X** 7'0" DROP

UP TO 10'0" WIDE **X** 7'0" DROP

#### **SERIES 4**

UP TO 18'0" WIDE **X** 10'0" DROP

#### **SERIES 5\***

UP TO 25'0" WIDE **X** UP TO 20'0" DROP

### **CABLE SCREENS**

### SERIES 3 SERIES 4

UP TO 14'0" WIDE **X** 10'0" DROP

#### **SERIES 5**

UP TO 18'0" WIDE **X** UP TO 16'0" DROP

# UNIT PROFILE VIEWS





<sup>\*</sup>Series 5 units can be designed much wider, ask your dealer for details

# **PRODUCT & INSTALLATION OPTIONS**













#### **CABLE GUIDED SCREEN**