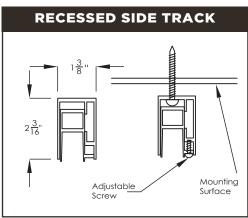

ted, 110 volt, 2.5 amps max motor
- Reducing cooling costs of up to 60%

## HARDWARE COLOR OPTIONS

### STANDARD HARDWARE COLORS:



### PREMIUM HARDWARE COLORS:



NOTE!

Please note that colors may differ slightly from how it appears in this document.

### **SIZE RANGES**

#### (SIDE RETENTION SYSTEM)

### **SERIES 3**

UP TO 10'0" WIDE **X** 7'0" DROP

UP TO 10'0" WIDE **X** 7'0" DROP

#### **SERIES 4**

UP TO 18'0" WIDE **X** 10'0" DROP

#### **SERIES 5\***

UP TO 25'0" WIDE **X** UP TO 20'0" DROP

### **CABLE SCREENS**

### SERIES 3 SERIES 4

UP TO 14'0" WIDE **X** 10'0" DROP

#### **SERIES 5**

UP TO 18'0" WIDE **X** UP TO 16'0" DROP

# UNIT PROFILE VIEWS





<sup>\*</sup>Series 5 units can be designed much wider, ask your dealer for details

# **PRODUCT & INSTALLATION OPTIONS**













#### **CABLE GUIDED SCREEN**